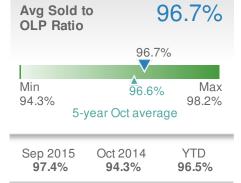

--|----------------------|----------------------|-------------|--|
| 4.8%<br>from Sep 2015:<br>189 |                      | 34.7% from Oct 2014: |             |  |
| YTD                           | 2015<br><b>1,717</b> | 2014<br><b>1,648</b> | +/-<br>4.2% |  |
| 5-year Oct average: 164       |                      |                      |             |  |



| Closed Sales         |                      | 135                  |              |
|----------------------|----------------------|----------------------|--------------|
| 18.4% from Sep 2015: |                      | 43.6% from Oct 2014: |              |
| YTD                  | 2015<br><b>1,212</b> | 2014<br><b>1,085</b> | +/-<br>11.7% |
| 5-year               | Oct average          | : 112                |              |