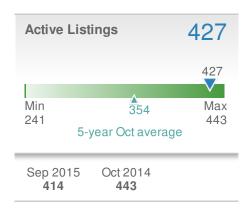

------|----------------------|----------------------|-------------|--|
| 4.8%<br>from Sep 2015:<br>189 |                      | 34.7% from Oct 2014: |             |  |
| YTD                           | 2015<br><b>1,717</b> | 2014<br><b>1,648</b> | +/-<br>4.2% |  |
| 5-year Oct average: 164       |                      |                      |             |  |



| Closed Sales         |                      | 135                  |              |
|----------------------|----------------------|----------------------|--------------|
| 18.4% from Sep 2015: |                      | 43.6% from Oct 2014: |              |
| YTD                  | 2015<br><b>1,212</b> | 2014<br><b>1,085</b> | +/-<br>11.7% |
| 5-year               | Oct average          | : 112                |              |