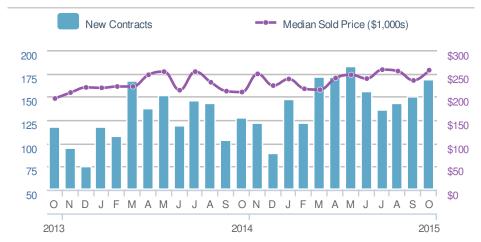

--------|----------------------|----------------------|-------------|--|
| 4.8%<br>from Sep 2015:<br>189 |                      | 34.7% from Oct 2014: |             |  |
| YTD                           | 2015<br><b>1,717</b> | 2014<br><b>1,648</b> | +/-<br>4.2% |  |
| 5-year Oct average: 164       |                      |                      |             |  |



| Closed Sales         |                      | 135                  |              |
|----------------------|----------------------|----------------------|--------------|
| 18.4% from Sep 2015: |                      | 43.6% from Oct 2014: |              |
| YTD                  | 2015<br><b>1,212</b> | 2014<br><b>1,085</b> | +/-<br>11.7% |
| 5-year               | Oct average          | : 112                |              |