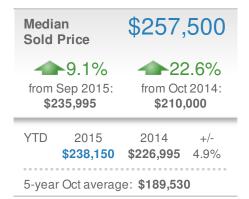

----------|----------------------|----------------------|-------------|--|
| 4.8%<br>from Sep 2015:<br>189 |                      | 34.7% from Oct 2014: |             |  |
| YTD                           | 2015<br><b>1,717</b> | 2014<br><b>1,648</b> | +/-<br>4.2% |  |
| 5-year Oct average: 164       |                      |                      |             |  |



| Closed Sales         |                      | 135                  |              |
|----------------------|----------------------|----------------------|--------------|
| 18.4% from Sep 2015: |                      | 43.6% from Oct 2014: |              |
| YTD                  | 2015<br><b>1,212</b> | 2014<br><b>1,085</b> | +/-<br>11.7% |
| 5-year               | Oct average          | : 112                |              |