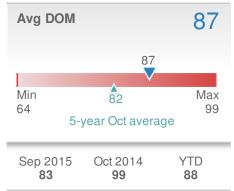

----|----------------------|----------------------|-------------|--|
| 4.8%<br>from Sep 2015:<br>189 |                      | 34.7% from Oct 2014: |             |  |
| YTD                           | 2015<br><b>1,717</b> | 2014<br><b>1,648</b> | +/-<br>4.2% |  |
| 5-year Oct average: 164       |                      |                      |             |  |



| Closed Sales         |                      | 135                  |              |
|----------------------|----------------------|----------------------|--------------|
| 18.4% from Sep 2015: |                      | 43.6% from Oct 2014: |              |
| YTD                  | 2015<br><b>1,212</b> | 2014<br><b>1,085</b> | +/-<br>11.7% |
| 5-year               | Oct average          | : 112                |              |