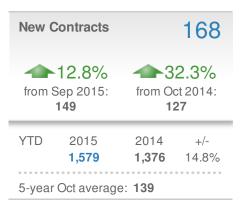

## Queen Creek

| New Listings                  |                      |                      | 198         |  |
|-------------------------------|----------------------|----------------------|-------------|--|
| 4.8%<br>from Sep 2015:<br>189 |                      | 34.7% from Oct 2014: |             |  |
| YTD                           | 2015<br><b>1,717</b> | 2014<br><b>1,648</b> | +/-<br>4.2% |  |
| 5-year Oct average: 164       |                      |                      |             |  |

| Closed Sales         |                      | 135                  |              |
|----------------------|----------------------|----------------------|--------------|
| 18.4% from Sep 2015: |                      | 43.6% from Oct 2014: |              |
| YTD                  | 2015<br><b>1,212</b> | 2014<br><b>1,085</b> | +/-<br>11.7% |
| 5-year               | Oct average          | : 112                |              |