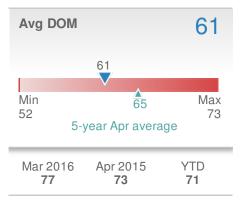

## Local Market Insight

## **April 2016**

Gilbert

| New Listings            |              |                | 689  |  |
|-------------------------|--------------|----------------|------|--|
| -1.9%                   |              | -2.8%          |      |  |
| from Mar 2016:          |              | from Apr 2015: |      |  |
| 702                     |              | 709            |      |  |
| YTD                     | 2016         | 2015           | +/-  |  |
|                         | <b>2,477</b> | <b>2,430</b>   | 1.9% |  |
| 5-year Apr average: 614 |              |                |      |  |