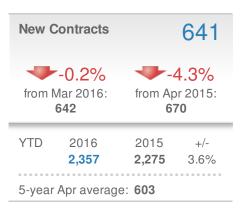

## Local Market Insight



## **April 2016**

Gilbert

| New Listings            |              |                | 689  |  |
|-------------------------|--------------|----------------|------|--|
| -1.9%                   |              | -2.8%          |      |  |
| from Mar 2016:          |              | from Apr 2015: |      |  |
| 702                     |              | 709            |      |  |
| YTD                     | 2016         | 2015           | +/-  |  |
|                         | <b>2,477</b> | <b>2,430</b>   | 1.9% |  |
| 5-year Apr average: 614 |              |                |      |  |



| Closed Sales             |                      |                      | 513                            |  |
|--------------------------|----------------------|----------------------|--------------------------------|--|
| -3.6% from Mar 2016: 532 |                      | from Ap              | -1.5%<br>from Apr 2015:<br>521 |  |
| YTD                      | 2016<br><b>1,689</b> | 2015<br><b>1,581</b> | +/-<br>6.8%                    |  |
| 5-year                   | Apr average          | e: <b>467</b>        |                                |  |