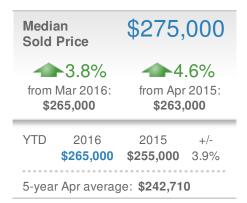

| 709            |      |  |
| YTD                     | 2016         | 2015           | +/-  |  |
|                         | <b>2,477</b> | <b>2,430</b>   | 1.9% |  |
| 5-year Apr average: 614 |              |                |      |  |



| Closed Sales             |                      |                      | 513                            |  |
|--------------------------|----------------------|----------------------|--------------------------------|--|
| -3.6% from Mar 2016: 532 |                      | from Ap              | -1.5%<br>from Apr 2015:<br>521 |  |
| YTD                      | 2016<br><b>1,689</b> | 2015<br><b>1,581</b> | +/-<br>6.8%                    |  |
| 5-year                   | Apr average          | e: <b>467</b>        |                                |  |