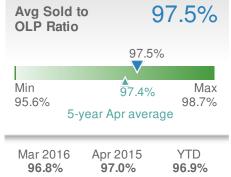

## Local Market Insight

## **April 2016**

Gilbert

| New Listings            |              |                | 689  |  |
|-------------------------|--------------|----------------|------|--|
| -1.9%                   |              | -2.8%          |      |  |
| from Mar 2016:          |              | from Apr 2015: |      |  |
| 702                     |              | 709            |      |  |
| YTD                     | 2016         | 2015           | +/-  |  |
|                         | <b>2,477</b> | <b>2,430</b>   | 1.9% |  |
| 5-year Apr average: 614 |              |                |      |  |