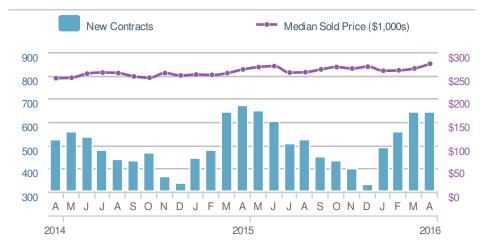

| 709            |      |  |
| YTD                     | 2016         | 2015           | +/-  |  |
|                         | <b>2,477</b> | <b>2,430</b>   | 1.9% |  |
| 5-year Apr average: 614 |              |                |      |  |



| Closed Sales             |                      |                      | 513                            |  |
|--------------------------|----------------------|----------------------|--------------------------------|--|
| -3.6% from Mar 2016: 532 |                      | from Ap              | -1.5%<br>from Apr 2015:<br>521 |  |
| YTD                      | 2016<br><b>1,689</b> | 2015<br><b>1,581</b> | +/-<br>6.8%                    |  |
| 5-year                   | Apr average          | e: <b>467</b>        |                                |  |