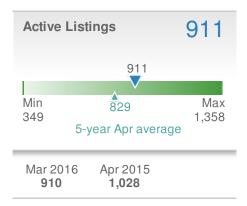

709            |      |  |
| YTD                     | 2016         | 2015           | +/-  |  |
|                         | <b>2,477</b> | <b>2,430</b>   | 1.9% |  |
| 5-year Apr average: 614 |              |                |      |  |



| Closed Sales             |                      |                      | 513                            |  |
|--------------------------|----------------------|----------------------|--------------------------------|--|
| -3.6% from Mar 2016: 532 |                      | from Ap              | -1.5%<br>from Apr 2015:<br>521 |  |
| YTD                      | 2016<br><b>1,689</b> | 2015<br><b>1,581</b> | +/-<br>6.8%                    |  |
| 5-year                   | Apr average          | e: <b>467</b>        |                                |  |